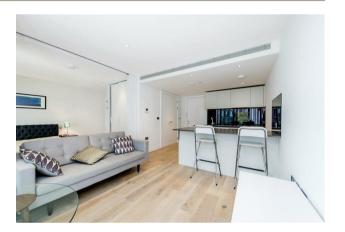

#### £600 Per Week

A spacious Manhattan Suite apartment of approx. 439sq.ft (40.80sq.m.) at 2 Riverlight Quay, a fantastic St James development on the banks of the River Thames. The property has a double bedroom with sliding door to an open plan reception room with a smart integrated kitchen, floor to ceiling windows, a luxury bathroom suite and full width balcony. Riverlight is located on the banks of the River Thames close to Battersea Power Station and residents have the use of some great onsite facilities including a residents health spa with a well-equipped "river view" gymnasium a heated swimming pool, virtual golf, a cinema and digital games room, resident's lounge, business suite and a 24-hour concierge service. On-site there are restaurants, a coffee shop and opposite at Embassy Gardens is a large Waitrose. Nine Elms Tube Station is less than a 5-minute walk away providing easy access into Central London.

- · Manhattan Suite Apartment
- · 439sq.ft (40.80sq.m)
- · Bathroom
- · Open Plan Reception
- · Balcony
- · Secure Parking (Under Separate Agreement)
- · East Facing
- · Residents Gym
- · Swimming Pool & Spa Facilities
- · 0.2 Miles to Battersea Power Station Tube