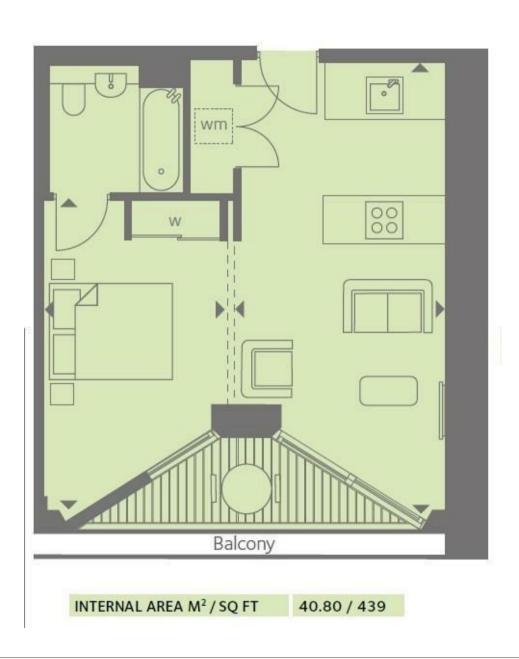

#### £600 Per Week

A spacious Manhattan Suite apartment of approx. 439sq.ft (40.80sq.m.) at 2 Riverlight Quay, a fantastic St James development on the banks of the River Thames. The property has a double bedroom with sliding door to an open plan reception room with a smart integrated kitchen, floor to ceiling windows, a luxury bathroom suite and full width balcony. Riverlight is located on the banks of the River Thames close to Battersea Power Station and residents have the use of some great onsite facilities including a residents health spa with a well-equipped "river view" gymnasium a heated swimming pool, virtual golf, a cinema and digital games room, resident's lounge, business suite and a 24-hour concierge service. On-site there are restaurants, a coffee shop and opposite at Embassy Gardens is a large Waitrose. Nine Elms Tube Station is less than a 5-minute walk away providing easy access into Central London.

- · Manhattan Suite Apartment
- · 439sq.ft (40.80sq.m)
- · Bathroom
- · Open Plan Reception
- · Balcony
- · Secure Parking (Under Separate Agreement)
- · East Facing
- · Residents Gym
- · Swimming Pool & Spa Facilities
- · 0.2 Miles to Battersea Power Station Tube