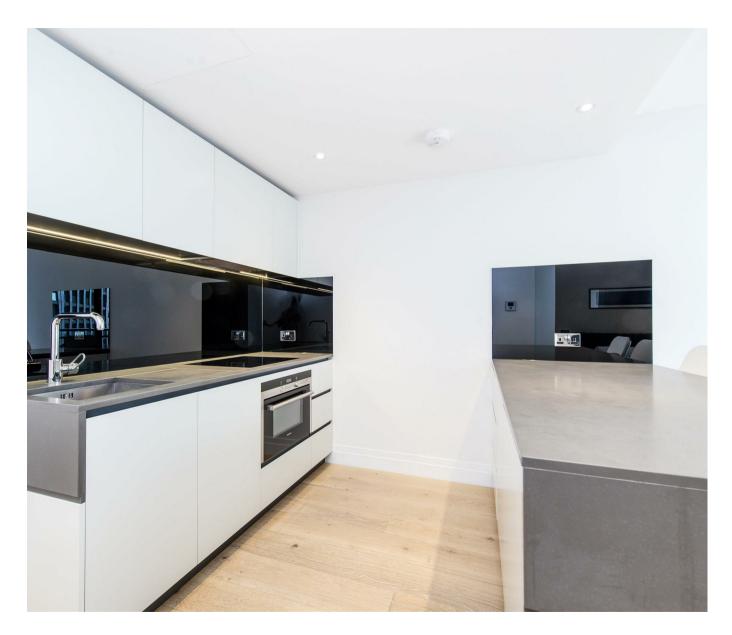

#### £600 Per Week

A spacious Manhattan Suite apartment of approx. 439sq.ft (40.80sq.m.) at 2 Riverlight Quay, a fantastic St James development on the banks of the River Thames. The property has a double bedroom with sliding door to an open plan reception room with a smart integrated kitchen, floor to ceiling windows, a luxury bathroom suite and full width balcony. Riverlight is located on the banks of the River Thames close to Battersea Power Station and residents have the use of some great onsite facilities including a residents health spa with a well-equipped "river view" gymnasium a heated swimming pool, virtual golf, a cinema and digital games room, resident's lounge, business suite and a 24-hour concierge service. On-site there are restaurants, a coffee shop and opposite at Embassy Gardens is a large Waitrose. Nine Elms Tube Station is less than a 5-minute walk away providing easy access into Central London.

- · Manhattan Suite Apartment
- · 439sq.ft (40.80sq.m)
- · Bathroom
- · Open Plan Reception
- · Balcony
- · Secure Parking (Under Separate Agreement)
- · East Facing
- · Residents Gym
- · Swimming Pool & Spa Facilities
- · 0.2 Miles to Battersea Power Station Tube