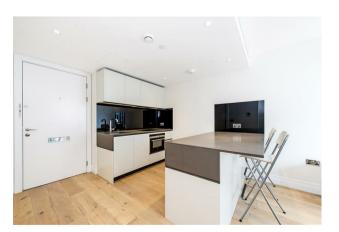

#### £600 Per Week

A spacious Manhattan Suite apartment of approx. 439sq.ft (40.80sq.m.) at 2 Riverlight Quay, a fantastic St James development on the banks of the River Thames. The property has a double bedroom with sliding door to an open plan reception room with a smart integrated kitchen, floor to ceiling windows, a luxury bathroom suite and full width balcony. Riverlight is located on the banks of the River Thames close to Battersea Power Station and residents have the use of some great onsite facilities including a residents health spa with a well-equipped "river view" gymnasium a heated swimming pool, virtual golf, a cinema and digital games room, resident's lounge, business suite and a 24-hour concierge service. On-site there are restaurants, a coffee shop and opposite at Embassy Gardens is a large Waitrose. Nine Elms Tube Station is less than a 5-minute walk away providing easy access into Central London.

- · Manhattan Suite Apartment
- · 439sq.ft (40.80sq.m)
- · Bathroom
- · Open Plan Reception
- · Balcony
- · Secure Parking (Under Separate Agreement)
- · East Facing
- · Residents Gym
- · Swimming Pool & Spa Facilities
- · 0.2 Miles to Battersea Power Station Tube