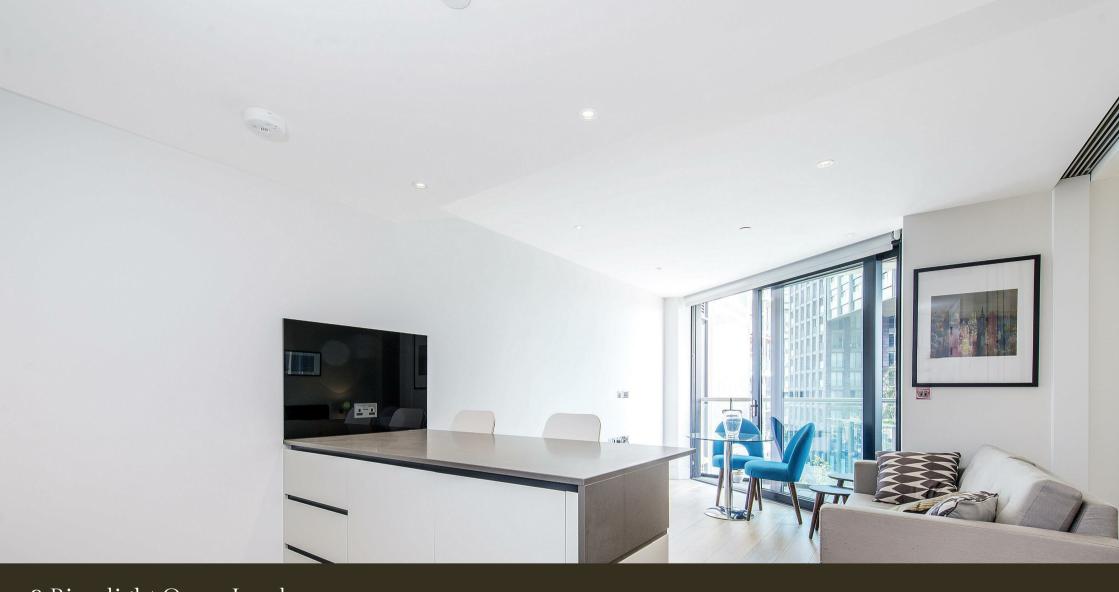

#### £600 Per Week

A spacious Manhattan Suite apartment of approx. 439sq.ft (40.80sq.m.) at 2 Riverlight Quay, a fantastic St James development on the banks of the River Thames. The property has a double bedroom with sliding door to an open plan reception room with a smart integrated kitchen, floor to ceiling windows, a luxury bathroom suite and full width balcony. Riverlight is located on the banks of the River Thames close to Battersea Power Station and residents have the use of some great onsite facilities including a residents health spa with a well-equipped "river view" gymnasium a heated swimming pool, virtual golf, a cinema and digital games room, resident's lounge, business suite and a 24-hour concierge service. On-site there are restaurants, a coffee shop and opposite at Embassy Gardens is a large Waitrose. Nine Elms Tube Station is less than a 5-minute walk away providing easy access into Central London.

- · Manhattan Suite Apartment
- · 439sq.ft (40.80sq.m)
- · Bathroom
- · Open Plan Reception
- · Balcony
- · Secure Parking (Under Separate Agreement)
- · East Facing
- · Residents Gym
- · Swimming Pool & Spa Facilities
- · 0.2 Miles to Battersea Power Station Tube